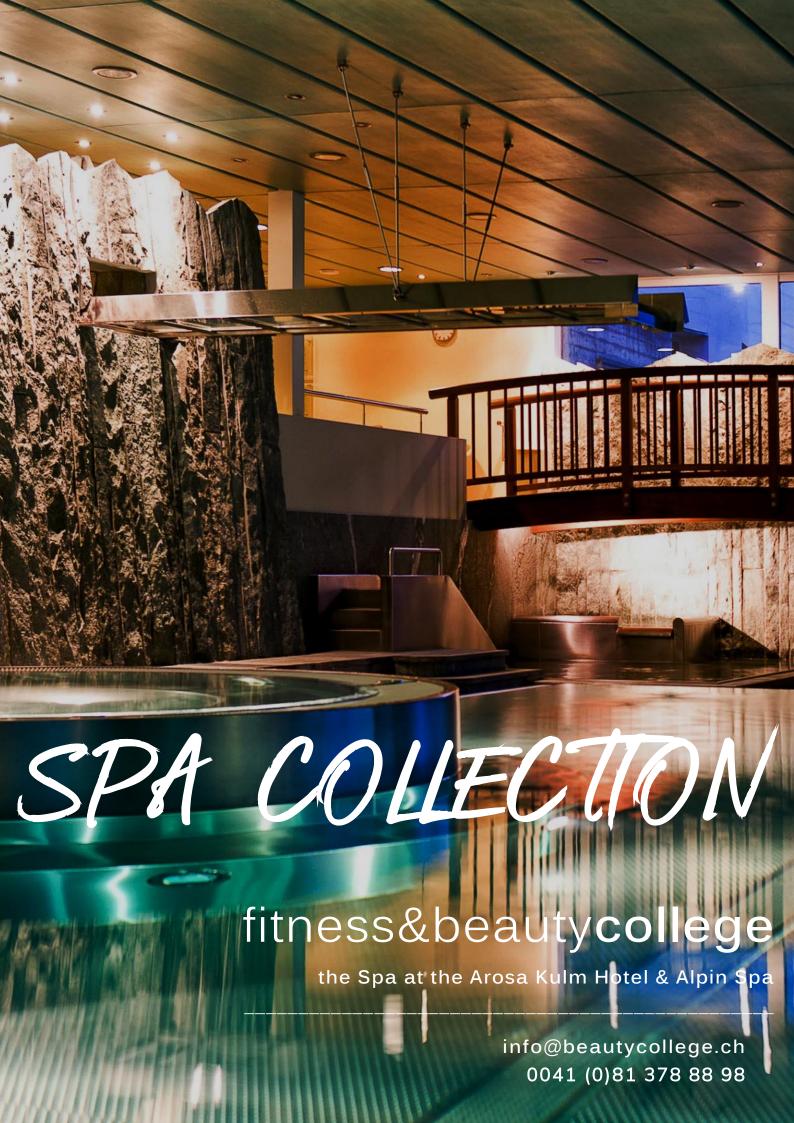

The SPA CONCEPT of the elements.

Immerse yourself - and feel the power of the Alps. In our SPA rituals, we use the most elemental sources of power from traditional European naturopathy. A source of balance and harmony, personified in the four elements of fire, earth, air and water.

The purity of the mountain air, for example, stands for flooding, for a sigh of relief. The monumental power of our mountains creates the fundamental trust in one's own body, the resilience of the alpine plants stands for endurance and the desire to live. The rich water of the mountain springs symbolises the flow of life.

In our SPA rituals you will be able to experience this energy of the four elements at first hand. The treatments spread a mood of balance, joie de vivre, optimism and tranquillity. A treat from head to toe, for body and soul.

Cozy up in your bathrobe and slip into your flip-flops. We look forward to seeing you!

Welcome.

Your SPA-Team