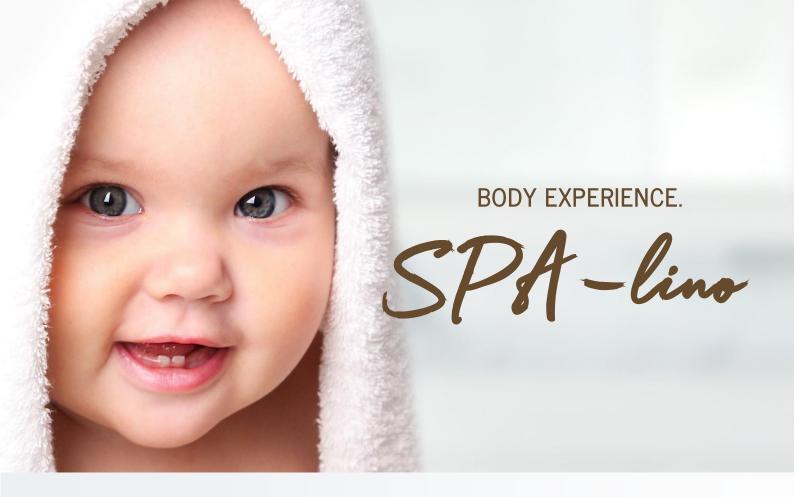

#### SPA-lino

Baby massage is a special method of communicating and being in deep contact with the child. The massage promotes, strengthens and regulates the circulatory system, the breathing, the internal organs, the musculature, the nervous system and the immune system. This very special body experience promotes the mental and spiritual development of babies and the parent-child relationship.

#### BABY- & CHILDREN MASSAGE & FOOT REFLEXOLOGY «MINI»

Warmly protected we massage and move your child, individually tailored to his needs. Adapted to age, the treatment is focused on the arms and legs as well as on the abdomen and back. For this we use exclusively organic oils. Each organ is represented by a zone on the feet. For the child this massage is a gentle soothing treatment, which gives a sense of safety.