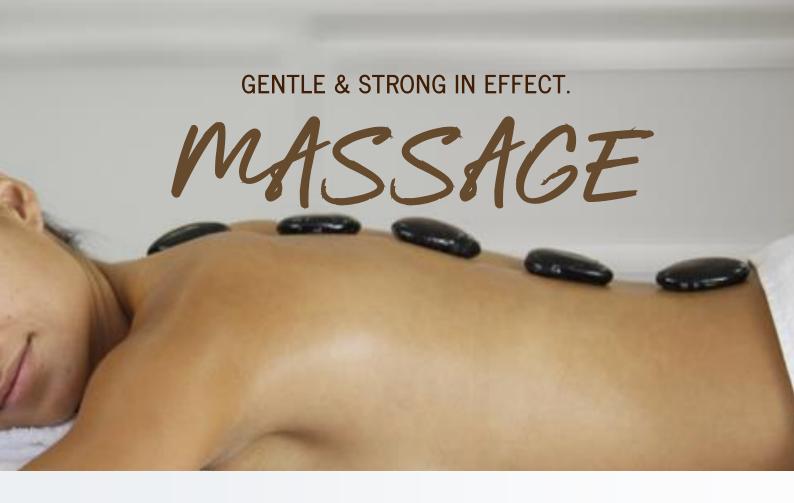

### WARM GRISON COUNTRY STONES

Hot stones are laid along the energy pathways of your body and activate you with the strength of the earth. Led by experienced hands, the stones glide along your body and linger with the aroma of precious oils, producing the deepest relaxation in your soul. You feel refreshed and recovered.

Treatment 50 / 75 min. 155 / 225