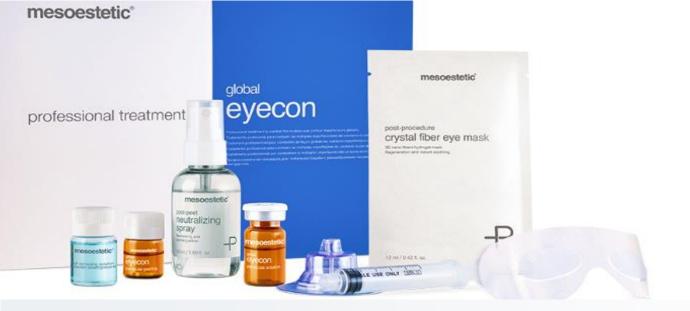

GLOBAL EYECON - the new generation for the treatment of the eye contour.

# For beautiful eye area with luminosity and expression.

Professional treatment for the eye area to combat signs of ageing and fatigue, wrinkles, pigmentation spots. The results are an instantly glowing look, a visibly rejuvenated eye area with firmer and tighter skin texture.

| Treatment                                 | 40 min. | 110 |
|-------------------------------------------|---------|-----|
| Add-on with colouring eyelashs & eyebrows | 60 min. | 155 |