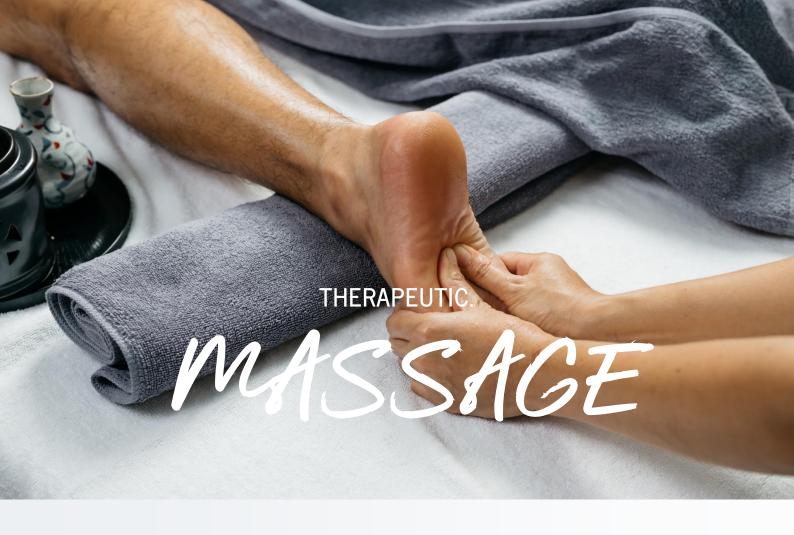

# **CLASSIC**

Full body or part of body massage or foot reflexology. The diverse techniques of our therapists create "nourishment" for nerves and blood vessels, providing muscle relaxation and inner balance.

Treatment 25 / 40 / 50 / 75 / 90 min. 74 / 118 / 148 / 215 / 260